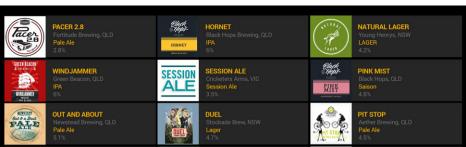

#### **DIGITAL BOARD & BEER PRICE LISTS**

There has never been a more affordable time for great quality Digital Signage.

- Effortlessly and quickly update your lists via our website or app
- Choose to display your tap & bottled beers pricing
- Choose default beer image (photo or decal)
- · 'Featured Beer' page
- Customisable scrolling message
- Customise font style and colour
- Choose portrait or landscape
- Display can be static, scrolling or slides
- Your logo on display
- Works with multiple screens

**BEER LIST:** Can/Bottle Version

**BEER LIST:** Decal Version

**BEER LIST:** Portrait Decal Version

[X]

Session Ale

Mornington Peninsula, VIC Session,. IPA 4.9%

SESSION ALE Mismatch Brewing, SA

MOSAIC

CRAFTBAR age - Managed by entry in user area - Scrolling message - Managed by 🕸

**BEER LIST: 3 Column, No Prices** 

**BEER LIST:** Simplistic