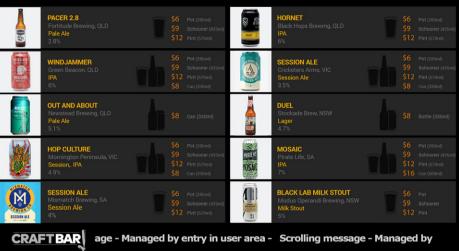

#### **DIGITAL BOARD & BEER PRICE LISTS**

There has never been a more affordable time for great quality Digital Signage.

- Effortlessly and quickly update your lists via our website or app
- Choose to display your tap & bottled beers pricing
- Choose default beer image (photo or decal)
- · 'Featured Beer' page
- Customisable scrolling message
- Customise font style and colour
- Choose portrait or landscape
- Display can be static, scrolling or slides
- Your logo on display
- Works with multiple screens

**BEER LIST:** Can/Bottle Version

**BEER LIST:** Decal Version

**BEER LIST:** Portrait Decal Version

[X]

Session Ale

Mornington Peninsula, VIC Session,. IPA 4.9%

SESSION ALE Mismatch Brewing, SA

MOSAIC

Pirate Life, S IPA 7%

G-FOR

Slipstream Brewing, QLI India Pale Ale (IPA)

BLACK LAB MILK STOUT

Modus Operandi Brewing, NSW Milk Stout 5%

POC

All Inn Brewing, QLD American IPA (India Pale Ale) 5.6%

age - Managed by entry in user area - Scrolling message - Managed by