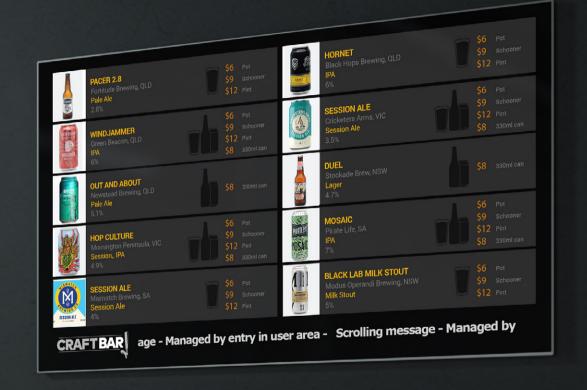

#### **DIGITAL BOARD & BEER PRICE LISTS**

There has never been a more affordable time for great quality Digital Signage.

- Effortlessly and quickly update your lists via our website or app
- Choose to display your tap & bottled beers pricing
- Choose default beer image (photo or decal)
- · 'Featured Beer' page
- Customisable scrolling message
- Customise font style and colour
- Choose portrait or landscape
- Display can be static, scrolling or slides
- Your logo on display
- Works with multiple screens

**BEER LIST:** Can/Bottle Version

**BEER LIST:** Decal Version

**BEER LIST:** Portrait Decal Version

[X]

Session Ale

Mornington Peninsula, VIC Session,. IPA 4.9%

SESSION ALE Mismatch Brewing, SA

MOSAIC

Pirate Life, S IPA 7%

G-FOR

Slipstream Brewing, QLI India Pale Ale (IPA)

BLACK LAB MILK STOUT

Modus Operandi Brewing, NSW Milk Stout 5%

POC

All Inn Brewing, QLD American IPA (India Pale Ale) 5.6%

age - Managed by entry in user area - Scrolling message - Managed by