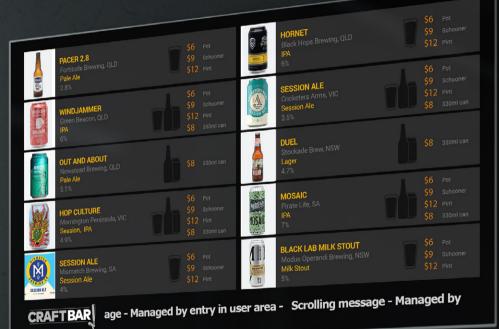

#### **DIGITAL BOARD & BEER PRICE LISTS**

There has never been a more affordable time for great quality Digital Signage.

- Effortlessly and quickly update your lists via our website or app
- Choose to display your tap & bottled beers pricing
- Choose default beer image (photo or decal)
- · 'Featured Beer' page
- Customisable scrolling message
- Customise font style and colour
- Choose portrait or landscape
- Display can be static, scrolling or slides
- Your logo on display
- Works with multiple screens

**BEER LIST:** Can/Bottle Version

**BEER LIST:** Decal Version

**BEER LIST:** Portrait Decal Version

[X]

Session Ale

Mornington Peninsula, VIC Session,. IPA 4.9%

SESSION ALE Mismatch Brewing, SA

MOSAIC

Pirate Life, S IPA 7%

G-FOR

Slipstream Brewing, QLI India Pale Ale (IPA)

BLACK LAB MILK STOUT

Modus Operandi Brewing, NSW Milk Stout 5%

POC

All Inn Brewing, QLD American IPA (India Pale Ale) 5.6%

age - Managed by entry in user area - Scrolling message - Managed by