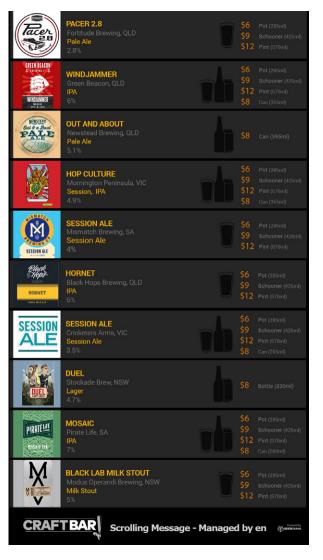

#### **DIGITAL BOARD & BEER PRICE LISTS**

There has never been a more affordable time for great quality Digital Signage.

- Effortlessly and quickly update your lists via our website or app
- Choose to display your tap & bottled beers pricing
- Choose default beer image (photo or decal)
- · 'Featured Beer' page
- Customisable scrolling message
- Customise font style and colour
- Choose portrait or landscape
- Display can be static, scrolling or slides
- Your logo on display
- Works with multiple screens

**BEER LIST:** Can/Bottle Version

**BEER LIST:** Decal Version

**BEER LIST:** Portrait Decal Version

[X]

Session Ale

Mornington Peninsula, VIC Session,. IPA 4.9%

SESSION ALE Mismatch Brewing, SA

MOSAIC

Pirate Life, S IPA 7%

G-FOR

Slipstream Brewing, QLI India Pale Ale (IPA)

BLACK LAB MILK STOUT

Modus Operandi Brewing, NSW Milk Stout 5%

POC

All Inn Brewing, QLD American IPA (India Pale Ale) 5.6%

age - Managed by entry in user area - Scrolling message - Managed by