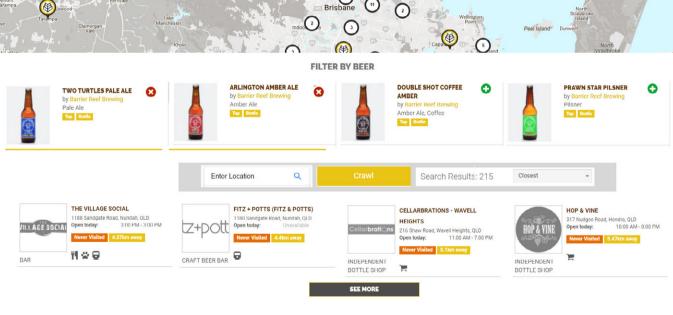

#### THIS VENUE HAS NOT VERIFIED ITS DETAILS SINCE 17/10/2016.

Map results (see here) can be filtered by venues that have updated their listing.

Some of the reasons to keep your listing updated on Beer Crawl: