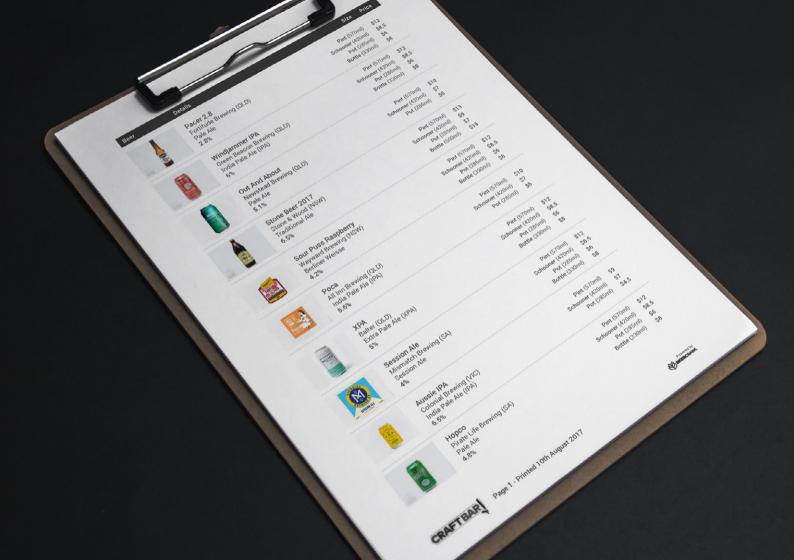

#### **ONE-CLICK PRINT BEER MENU**

Save time and look the business with our printable beer menus

- Choose default image
- Display prices for various glass and bottle / can sizes
- Optional 'date printed' message
- Optional page number