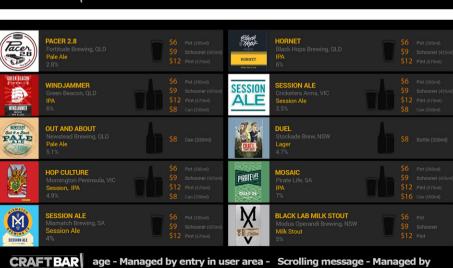

#### **DIGITAL BOARD & BEER PRICE LISTS**

There has never been a more affordable time for great quality Digital Signage.

- Effortlessly and quickly update your lists via our website or app
- Choose to display your tap & bottled beers pricing
- Choose default beer image (photo or decal)
- · 'Featured Beer' page
- Customisable scrolling message
- Customise font style and colour
- Choose portrait or landscape
- Display can be static, scrolling or slides
- Your logo on display
- Works with multiple screens

**BEER LIST:** Can/Bottle Version

**BEER LIST:** Decal Version

**BEER LIST:** Portrait Decal Version

[X]

Session Ale

Mornington Peninsula, VIC Session,. IPA 4.9%

SESSION ALE Mismatch Brewing, SA

MOSAIC

Pirate Life, S IPA 7%

G-FOR

Slipstream Brewing, QLI India Pale Ale (IPA)

BLACK LAB MILK STOUT

Modus Operandi Brewing, NSW Milk Stout 5%

POC

All Inn Brewing, QLD American IPA (India Pale Ale) 5.6%

age - Managed by entry in user area - Scrolling message - Managed by